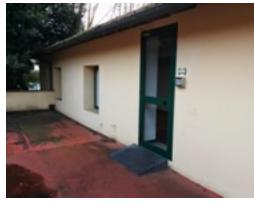

On the opposite side of the street you can easily recognize the towers for student housing (picture below):

Follow the street for about 50 mt staying on the same

side. Once you find the entrance for n. 48, turn around the main building and reach a court where you can see a smaller building (picture) that hosts the student career services of the Science school (**segreteria della facoltà di Scienze**). Go up the stairs and ring the door bell on the small outside building (my office's window is the one on the left in the picture below.).