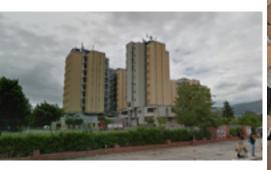

On the opposite side of the street you can easily recognize the towers for student housing (picture below):

Follow the street for about 50 mt staying on the same

side. Once you find the entrance for n. 48, turn around the main building and reach a court where you can see a smaller building (picture) that hosts the student career services of the Science school (**segreteria della facoltà di Scienze**). Go up the stairs and ring the door bell on the small outside building (my office's window is the one on the left in the picture below.).