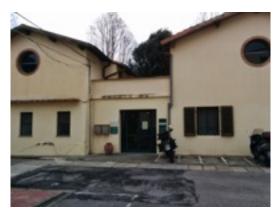

On the opposite side of the street you can easily recognize the towers for student housing (picture below):

Follow the street for about 50 mt staying on the same

side. Once you find the entrance for n. 48, turn around the main building and reach a court where you can see a smaller building (picture) that hosts the student career services of the Science school (**segreteria della facoltà di Scienze**). Go up the stairs and ring the door bell on the small outside building (my office's window is the one on the left in the picture below.).