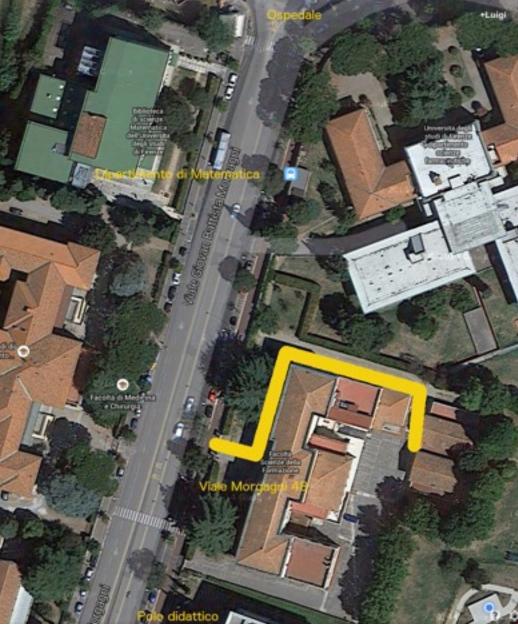

My office is located in Viale Morgagni 48/a (in the area of main hospital in Florence: Careggi) It can be reached by bus (n. 14) from the train station SMN. The stop in viale Morgagni is near the **polo didattico** (picture below):

On the opposite side of the street you can easily recognize the towers for student housing (picture below):

Follow the street for about 50 mt staying on the same

side. Once you find the entrance for n. 48, turn around the main building and reach a court where you can see a smaller building (picture) that hosts the student career services of the Science school (**segreteria della facoltà di Scienze**). Go up the stairs and ring the door bell on the small outside building (my office's window is the one on the left in the picture below.).